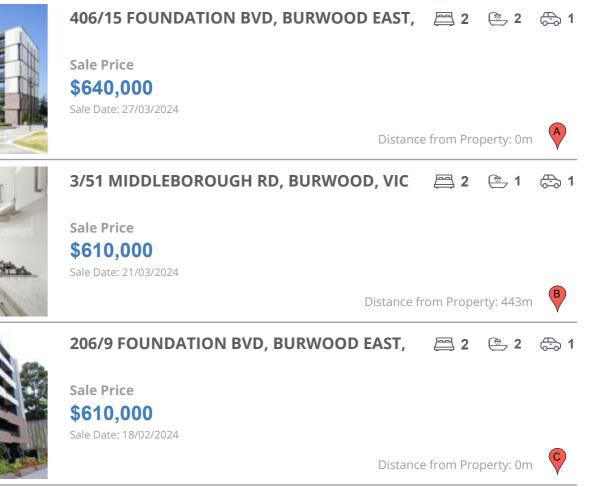

## **COMPARABLE PROPERTIES**

These are the three properties sold within two kilometres of the property for sale in the last six months that the estate agent or agent's representative considers to be most comparable to the property for sale.

#### **Comparable property sales**

These are the three properties sold within two kilometres of the property for sale in the last six months that the estate agent or agent's representative considers to be most comparable to the property for sale.

| Address of comparable property                | Price     | Date of sale |
|-----------------------------------------------|-----------|--------------|
| 406/15 FOUNDATION BVD, BURWOOD EAST, VIC 3151 | \$640,000 | 27/03/2024   |
| 3/51 MIDDLEBOROUGH RD, BURWOOD, VIC 3125      | \$610,000 | 21/03/2024   |
| 206/9 FOUNDATION BVD, BURWOOD EAST, VIC 3151  | \$610,000 | 18/02/2024   |