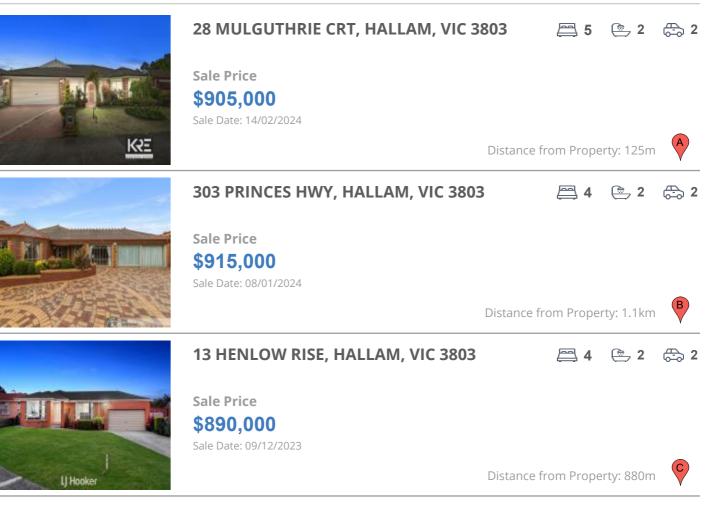

| Address of comparable property      | Price     | Date of sale |
|-------------------------------------|-----------|--------------|
| 28 MULGUTHRIE CRT, HALLAM, VIC 3803 | \$905,000 | 14/02/2024   |
| 303 PRINCES HWY, HALLAM, VIC 3803   | \$915,000 | 08/01/2024   |
| 13 HENLOW RISE, HALLAM, VIC 3803    | \$890,000 | 09/12/2023   |