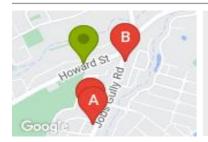

### **COMPARABLE PROPERTIES**

These are the three properties sold within five kilometres of the property for sale in the last 18 months that the estate agent or agent's representative considers to be most comparable to the property for sale.

175 JOBS GULLY RD, EAGLEHAWK, VIC 3556

Sale Price

\$550,000

Sale Date: 03/01/2024

Distance from Property: 447m

228 JOBS GULLY RD, JACKASS FLAT, VIC 3556 🛚 📇 4

Sale Price

\$538,000

Sale Date: 03/02/2024

Distance from Property: 277m

6 RIVERSDALE AVE, EAGLEHAWK, VIC 3556

**Sale Price** 

\$535.000

Sale Date: 10/01/2024

Distance from Property: 389m

#### Comparable property sales

These are the three properties sold within five kilometres of the property for sale in the last 18 months that the estate agent or agent's representative considers to be most comparable to the property for sale.

| Address of comparable property            | Price     | Date of sale |
|-------------------------------------------|-----------|--------------|
| 175 JOBS GULLY RD, EAGLEHAWK, VIC 3556    | \$550,000 | 03/01/2024   |
| 228 JOBS GULLY RD, JACKASS FLAT, VIC 3556 | \$538,000 | 03/02/2024   |
| 6 RIVERSDALE AVE, EAGLEHAWK, VIC 3556     | \$535,000 | 10/01/2024   |