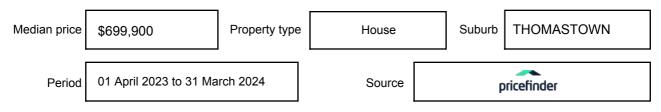

# **MEDIAN SALE PRICE**

### THOMASTOWN, VIC, 3074

Suburb Median Sale Price (House)

\$699,900

01 April 2023 to 31 March 2024

Provided by: **pricefinder** 

### Median sale price