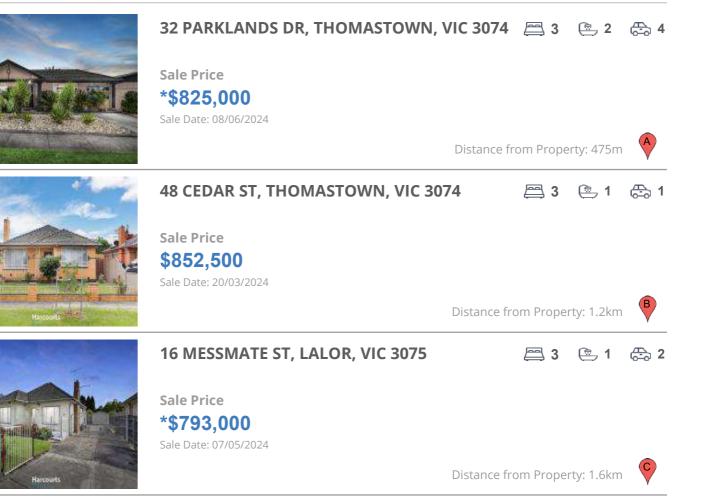

# **COMPARABLE PROPERTIES**

These are the three properties sold within two kilometres of the property for sale in the last six months that the estate agent or agent's representative considers to be most comparable to the property for sale.

#### **Comparable property sales**

These are the three properties sold within two kilometres of the property for sale in the last six months that the estate agent or agent's representative considers to be most comparable to the property for sale.

| Address of comparable property        | Price      | Date of sale |
|---------------------------------------|------------|--------------|
| 32 PARKLANDS DR, THOMASTOWN, VIC 3074 | *\$825,000 | 08/06/2024   |
| 48 CEDAR ST, THOMASTOWN, VIC 3074     | \$852,500  | 20/03/2024   |
| 16 MESSMATE ST, LALOR, VIC 3075       | *\$793,000 | 07/05/2024   |