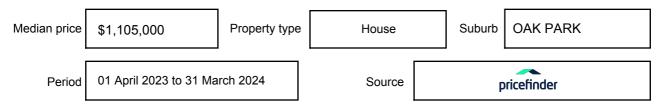

expressed as a single price, or as a price range with the difference between the upper and lower amounts not more than 10% of the lower amount.

This Statement of Information must be provided to a prospective buyer within two business days of a request and displayed at any open for inspection for the property for sale.

It is recommended that the address of the property being offered for sale be checked at

services.land.vic.gov.au/landchannel/content/addressSearch before being entered in this Statement of Information.

## Property offered for sale

Address Including suburb and postcode

10 DEVEREAUX STREET, OAK PARK, VIC 3046

## Indicative selling price

For the meaning of this price see consumer.vic.gov.au/underquoting

Price Range:

\$1,200,000 to \$1,320,000

#### Median sale price



#### **Comparable property sales**

The estate agent or agent's representative reasonably believes that fewer than three comparable properties were sold within two kilometres of the property for sale in the last six months.