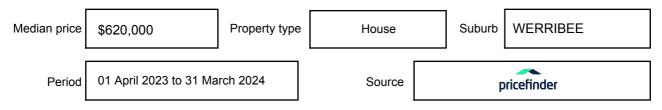

be expressed as a single price, or as a price range with the difference between the upper and lower amounts not more than 10% of the lower amount.

This Statement of Information must be provided to a prospective buyer within two business days of a request and displayed at any open for inspection for the property for sale.

It is recommended that the address of the property being offered for sale be checked at

services.land.vic.gov.au/landchannel/content/addressSearch before being entered in this Statement of Information.

### Property offered for sale

Address Including suburb and postcode

6 SADDLEBRED AVENUE, WERRIBEE, VIC 3030

### Indicative selling price

For the meaning of this price see consumer.vic.gov.au/underquoting

Price Range:

\$895,000 to \$940,000

#### Median sale price



#### **Comparable property sales**

The estate agent or agent's representative reasonably believes that fewer than three comparable properties were sold within two kilometres of the property for sale in the last six months.

| Address of comparable property    | Price      | Date of sale |
|-----------------------------------|------------|--------------|
| 13 AXIS RD, WERRIBEE, VIC 3030    | *\$980,000 | 29/04/2024   |
| 1 ABUNDANT ST, WERRIBEE, VIC 3030 | \$845,000  | 29/12/2023   |

This Statement of Information was prepared on: 1