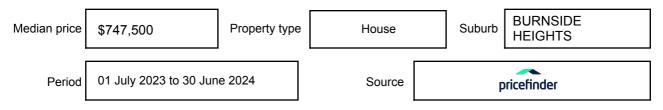

expressed as a single price, or as a price range with the difference between the upper and lower amounts not more than 10% of the lower amount.

This Statement of Information must be provided to a prospective buyer within two business days of a request and displayed at any open for inspection for the property for sale.

It is recommended that the address of the property being offered for sale be checked at

services.land.vic.gov.au/landchannel/content/addressSearch before being entered in this Statement of Information.

# Property offered for sale

Address Including suburb and postcode

42 KATRINA DRIVE, BURNSIDE HEIGHTS, VIC 3023

### Indicative selling price

For the meaning of this price see consumer.vic.gov.au/underquoting

Price Range:

\$660,000 to \$690,000

### Median sale price



#### **Comparable property sales**

The estate agent or agent's representative reasonably believes that fewer than three comparable properties were sold within two kilometres of the property for sale in the last six months.

This Statement of Information was prepared on: