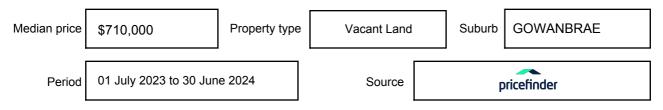

expressed as a single price, or as a price range with the difference between the upper and lower amounts not more than 10% of the lower amount.

This Statement of Information must be provided to a prospective buyer within two business days of a request and displayed at any open for inspection for the property for sale.

It is recommended that the address of the property being offered for sale be checked at

services.land.vic.gov.au/landchannel/content/addressSearch before being entered in this Statement of Information.

### Property offered for sale

Address Including suburb and postcode

16 PRIMULA BOULEVARD, GOWANBRAE, VIC 3043

### Indicative selling price

For the meaning of this price see consumer.vic.gov.au/underquoting

Price Range:

\$720,000 to \$760,000

#### Median sale price



#### **Comparable property sales**

The estate agent or agent's representative reasonably believes that fewer than three comparable properties were sold within two kilometres of the property for sale in the last six months.

| Address of comparable property       | Price     | Date of sale |
|--------------------------------------|-----------|--------------|
| 41 GOWANBRAE DR, GOWANBRAE, VIC 3043 | \$710,000 | 27/02/2024   |

This Statement of Information was prepared on: 03/07/2024