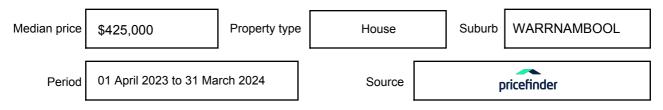

as a single price, or as a price range with the difference between the upper and lower amounts not more than 10% of the lower amount.

This Statement of Information must be provided to a prospective buyer within two business days of a request and displayed at any open for inspection for the property for sale.

It is recommended that the address of the property being offered for sale be checked at

services.land.vic.gov.au/landchannel/content/addressSearch before being entered in this Statement of Information.

### Property offered for sale

Address Including suburb and postcode

THE BOTANIC, 73 MORTLAKE ROAD, WARRNAMBOOL, VIC 3280

### Indicative selling price

For the meaning of this price see consumer.vic.gov.au/underquoting

Price Range:

\$370,000 to \$380,000

#### Median sale price



#### **Comparable property sales**

The estate agent or agent's representative reasonably believes that fewer than three comparable properties were sold within five kilometres of the property for sale in the last 18 months.

This Statement of Information was prepared on: