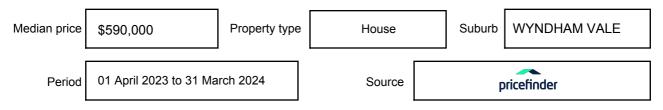

may be expressed as a single price, or as a price range with the difference between the upper and lower amounts not more than 10% of the lower amount.

This Statement of Information must be provided to a prospective buyer within two business days of a request and displayed at any open for inspection for the property for sale.

It is recommended that the address of the property being offered for sale be checked at

services.land.vic.gov.au/landchannel/content/addressSearch before being entered in this Statement of Information.

## Property offered for sale

Address Including suburb and postcode

1 SILAGE WAY, WYNDHAM VALE, VIC 3024

## Indicative selling price

For the meaning of this price see consumer.vic.gov.au/underquoting

Price Range:

\$780,000 to \$820,000

#### Median sale price



#### **Comparable property sales**

The estate agent or agent's representative reasonably believes that fewer than three comparable properties were sold within two kilometres of the property for sale in the last six months.