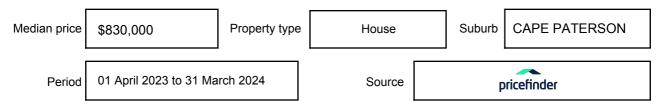

pressed as a single price, or as a price range with the difference between the upper and lower amounts not more than 10% of the lower amount.

This Statement of Information must be provided to a prospective buyer within two business days of a request and displayed at any open for inspection for the property for sale.

It is recommended that the address of the property being offered for sale be checked at

services.land.vic.gov.au/landchannel/content/addressSearch before being entered in this Statement of Information.

### Property offered for sale

Address Including suburb and postcode

2/12 PINNACLE CLOSE, CAPE PATERSON, VIC 3995

### Indicative selling price

For the meaning of this price see consumer.vic.gov.au/underquoting

Price Range:

\$790,000 to \$840,000

#### Median sale price



#### **Comparable property sales**

The estate agent or agent's representative reasonably believes that fewer than three comparable properties were sold within five kilometres of the property for sale in the last 18 months.