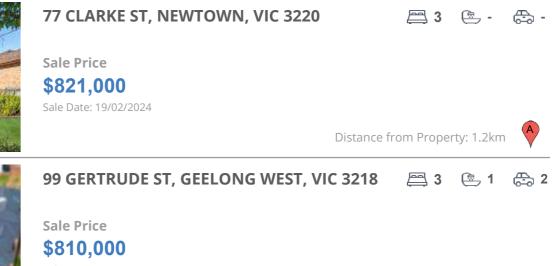

| Address of comparable property         | Price     | Date of sale |
|----------------------------------------|-----------|--------------|
| 77 CLARKE ST, NEWTOWN, VIC 3220        | \$821,000 | 19/02/2024   |
| 99 GERTRUDE ST, GEELONG WEST, VIC 3218 | \$810,000 | 29/12/2023   |