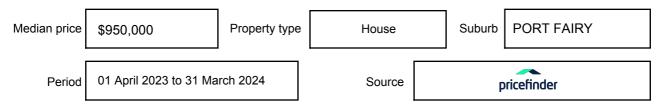

as a single price, or as a price range with the difference between the upper and lower amounts not more than 10% of the lower amount.

This Statement of Information must be provided to a prospective buyer within two business days of a request and displayed at any open for inspection for the property for sale.

It is recommended that the address of the property being offered for sale be checked at

services.land.vic.gov.au/landchannel/content/addressSearch before being entered in this Statement of Information.

## Property offered for sale

Address Including suburb and postcode

164 HAMILTON-PORT FAIRY ROAD, PORT FAIRY, VIC 3284

## Indicative selling price

For the meaning of this price see consumer.vic.gov.au/underquoting

Price Range:

\$1,400,000 to \$1,500,000

#### Median sale price



#### **Comparable property sales**

The estate agent or agent's representative reasonably believes that fewer than three comparable properties were sold within five kilometres of the property for sale in the last 18 months.

This Statement of Information was prepared on: