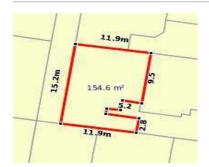

## 12 MCCRACKEN AVENUE, PASCOE VALE, 🕮 4 🕒 2

## Property offered for sale

Address Including suburb and postcode

12 MCCRACKEN AVENUE, PASCOE VALE, VIC 3044