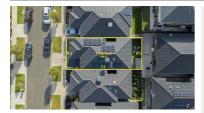

## 13 RIALTO CIRCUIT, CRAIGIEBURN, VIC

**Indicative Selling Price** 

For the meaning of this price see consumer.vic.au/underquoting

**Single Price:** \$545,000

Provided by: Nick Petrovski, Ray White South Morang

| Address<br>Including suburb and<br>postcode | 13 RIALTO CIRCUIT, CRAIGIERURN, VIC 3064 |
|---------------------------------------------|------------------------------------------|
|---------------------------------------------|------------------------------------------|