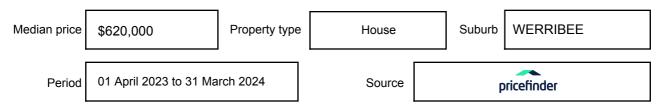

may be expressed as a single price, or as a price range with the difference between the upper and lower amounts not more than 10% of the lower amount.

This Statement of Information must be provided to a prospective buyer within two business days of a request and displayed at any open for inspection for the property for sale.

It is recommended that the address of the property being offered for sale be checked at

services.land.vic.gov.au/landchannel/content/addressSearch before being entered in this Statement of Information.

## Property offered for sale

Address Including suburb and postcode

12 PARKER STREET, WERRIBEE, VIC 3030

## Indicative selling price

For the meaning of this price see consumer.vic.gov.au/underquoting

Price Range:

\$675,000 to \$725,000

#### Median sale price



#### **Comparable property sales**

These are the three properties sold within two kilometres of the property for sale in the last six months that the estate agent or agent's representative considers to be most comparable to the property for sale.

| Address of comparable property      | Price      | Date of sale |
|-------------------------------------|------------|--------------|
| 39 MEEK ST, WERRIBEE, VIC 3030      | *\$690,000 | 06/05/2024   |
| 177 WERRIBEE ST, WERRIBEE, VIC 3030 | \$700,000  | 22/01/2024   |
| 128 WERRIBEE ST, WERRIBEE, VIC 3030 | \$680,000  | 12/12/2023   |

This Statement of Information was prepared on: 13

13/06/2024