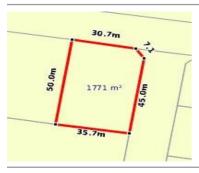

# 12 PINNIGER STREET, AVENEL, VIC 3664 🕮 - 🕒 - 😂 -

**Indicative Selling Price** 

For the meaning of this price see consumer.vic.au/underquoting

Single Price: \$265,000

Provided by: Emma Hendy , Ray White Nagambie