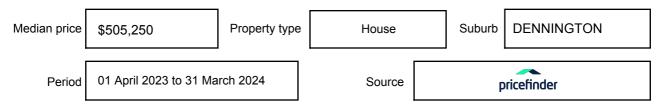

ssed as a single price, or as a price range with the difference between the upper and lower amounts not more than 10% of the lower amount.

This Statement of Information must be provided to a prospective buyer within two business days of a request and displayed at any open for inspection for the property for sale.

It is recommended that the address of the property being offered for sale be checked at

services.land.vic.gov.au/landchannel/content/addressSearch before being entered in this Statement of Information.

### Property offered for sale

Address Including suburb and postcode

1 & 2, 85 DRUMMOND STREET, DENNINGTON, VIC 3280

### Indicative selling price

For the meaning of this price see consumer.vic.gov.au/underquoting

Price Range:

\$565,000 to \$600,000

#### Median sale price



#### **Comparable property sales**

The estate agent or agent's representative reasonably believes that fewer than three comparable properties were sold within five kilometres of the property for sale in the last 18 months.

This Statement of Information was prepared on: