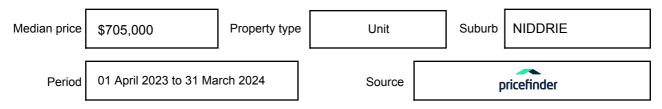

y be expressed as a single price, or as a price range with the difference between the upper and lower amounts not more than 10% of the lower amount.

This Statement of Information must be provided to a prospective buyer within two business days of a request and displayed at any open for inspection for the property for sale.

It is recommended that the address of the property being offered for sale be checked at

services.land.vic.gov.au/landchannel/content/addressSearch before being entered in this Statement of Information.

### Property offered for sale

Address Including suburb and postcode

3/38 MURIEL STREET, NIDDRIE, VIC 3042

### Indicative selling price

For the meaning of this price see consumer.vic.gov.au/underquoting

Price Range:

\$820,000 to \$860,000

#### Median sale price



#### **Comparable property sales**

The estate agent or agent's representative reasonably believes that fewer than three comparable properties were sold within two kilometres of the property for sale in the last six months.