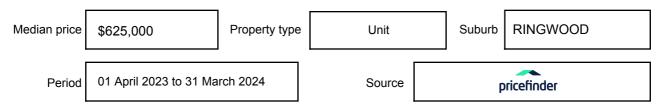

be expressed as a single price, or as a price range with the difference between the upper and lower amounts not more than 10% of the lower amount.

This Statement of Information must be provided to a prospective buyer within two business days of a request and displayed at any open for inspection for the property for sale.

It is recommended that the address of the property being offered for sale be checked at

services.land.vic.gov.au/landchannel/content/addressSearch before being entered in this Statement of Information.

## Property offered for sale

Address Including suburb and postcode

406/1B NELSON STREET, RINGWOOD, VIC 3134

## Indicative selling price

For the meaning of this price see consumer.vic.gov.au/underquoting

Price Range:

\$469,000 to \$499,000

#### Median sale price



#### **Comparable property sales**

These are the three properties sold within two kilometres of the property for sale in the last six months that the estate agent or agent's representative considers to be most comparable to the property for sale.

| Address of comparable property            | Price      | Date of sale |
|-------------------------------------------|------------|--------------|
| 210/1B NELSON ST, RINGWOOD, VIC 3134      | \$505,000  | 27/02/2024   |
| 606/233 MAROONDAH HWY, RINGWOOD, VIC 3134 | \$490,000  | 19/02/2024   |
| 1A NEW ST, RINGWOOD, VIC 3134             | *\$495,000 | 23/04/2024   |

This Statement of Information was prepared on: 23/

23/06/2024