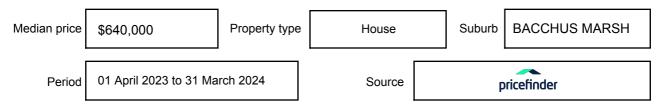

expressed as a single price, or as a price range with the difference between the upper and lower amounts not more than 10% of the lower amount.

This Statement of Information must be provided to a prospective buyer within two business days of a request and displayed at any open for inspection for the property for sale.

It is recommended that the address of the property being offered for sale be checked at

services.land.vic.gov.au/landchannel/content/addressSearch before being entered in this Statement of Information.

### Property offered for sale

Address Including suburb and postcode

46 GRAHAM STREET, BACCHUS MARSH, VIC 3340

### Indicative selling price

For the meaning of this price see consumer.vic.gov.au/underquoting

Price Range:

\$669,000 to \$709,000

#### Median sale price



#### **Comparable property sales**

The estate agent or agent's representative reasonably believes that fewer than three comparable properties were sold within five kilometres of the property for sale in the last 18 months.

This Statement of Information was prepared on: