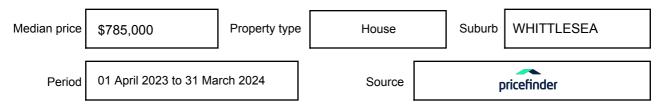

expressed as a single price, or as a price range with the difference between the upper and lower amounts not more than 10% of the lower amount.

This Statement of Information must be provided to a prospective buyer within two business days of a request and displayed at any open for inspection for the property for sale.

It is recommended that the address of the property being offered for sale be checked at

services.land.vic.gov.au/landchannel/content/addressSearch before being entered in this Statement of Information.

## Property offered for sale

Address Including suburb and postcode

7-8 CORDELL COURT, WHITTLESEA, VIC 3757

## Indicative selling price

For the meaning of this price see consumer.vic.gov.au/underquoting

Price Range:

\$2,260,000 to \$2,395,000

#### Median sale price



#### **Comparable property sales**

The estate agent or agent's representative reasonably believes that fewer than three comparable properties were sold within two kilometres of the property for sale in the last six months.