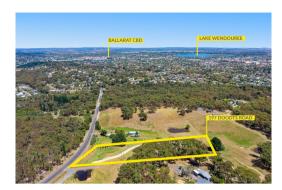

## Section 47AF of the Estate Agents Act 1980

| <b>Property</b> | offered | for sale |
|-----------------|---------|----------|
|-----------------|---------|----------|

| Address               | 197 Doodts Road, Nerrina Vic 3350 |
|-----------------------|-----------------------------------|
| Including suburb or   |                                   |
| locality and postcode |                                   |
|                       |                                   |
|                       |                                   |