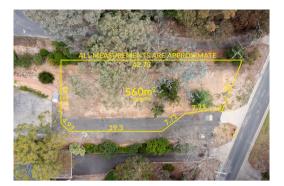

This Statement of Information was prepared on:

29/01/2024 16:29

**Property Type:** Land **Land Size:** 560 sqm approx Agent Comments Indicative Selling Price \$500,000 - \$550,000 Median House Price December quarter 2023: \$1,255,000