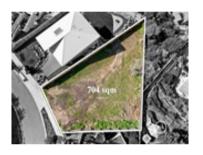

# **Comparable Properties**

10 Murrays PI ELTHAM NORTH 3095 (REI/VG) Agent Comments

Price: \$600,000 Method: Private Sale Date: 09/08/2023 Property Type: Land Land Size: 704 sqm approx

The estate agent or agent's representative reasonably believes that fewer than three comparable properties were sold within two kilometres of the property for sale in the last six months.