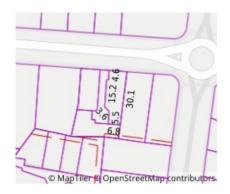

#### Comparable property sales (\*Delete A or B below as applicable)

6 Victoria St SEBASTOPOL 3356

A\* These are the three properties sold within five kilometres of the property for sale in the last 18 months that the estate agent or agent's representative considers to be most comparable to the property for sale.

Price: \$310,000 Method: Private Sale Date: 01/12/2023 Property Type: Unit Land Size: 288 sqm approx Agent Comments

6 Victoria St SEBASTOPOL 3356 (VG)

Price: \$345.000 Method: Sale Date: 31/05/2023

Property Type: House (Res) Land Size: 384 sqm approx