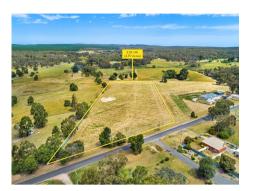

#### Property offered for sale

Including suburb or locality and postcode

Address 1044 Pittong-Snake Valley Road, Snake Valley Vic 3351

This Statement of Information was prepared on:

25/02/2024 16:22

**Property Type:** Vacant Land **Land Size:** 20100 sqm approx Agent Comments Indicative Selling Price \$350,000 - \$380,000 Median Land Price 25/02/2023 - 24/02/2024: \$290,000