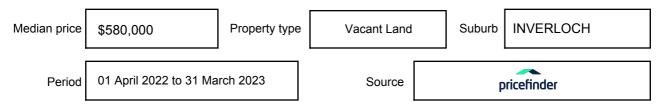

ormation may be expressed as a single price, or as a price range with the difference between the upper and lower amounts not more than 10% of the lower amount.

This Statement of Information must be provided to a prospective buyer within two business days of a request and displayed at any open for inspection for the property for sale.

It is recommended that the address of the property being offered for sale be checked at

services.land.vic.gov.au/landchannel/content/addressSearch before being entered in this Statement of Information.

## Property offered for sale

Address Including suburb and postcode

14 LAVINGTON STREET, INVERLOCH, VIC 3996

## Indicative selling price

For the meaning of this price see consumer.vic.gov.au/underquoting

Single Price:

\$870,000

#### Median sale price



#### **Comparable property sales**

The estate agent or agent's representative reasonably believes that fewer than three comparable properties were sold within five kilometres of the property for sale in the last 18 months.

This Statement of Information was prepared on: